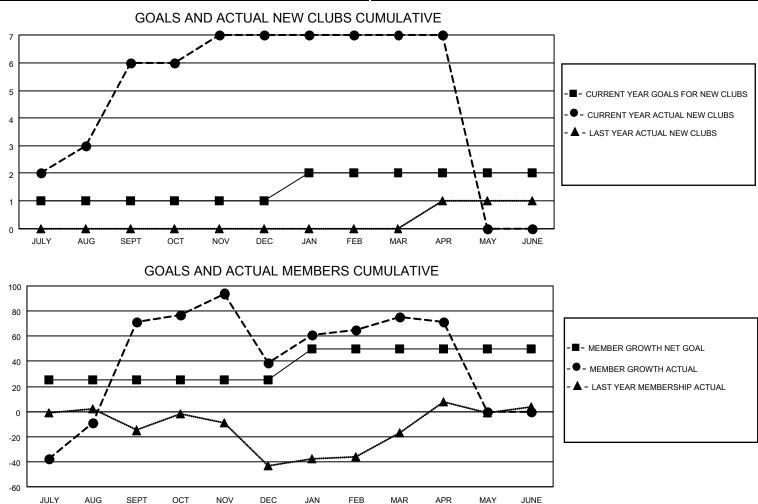

## LOCATION THAILAND

District 310 E

Results as of: 4/30/2023

| Clubs                 |               |           |               | Members               |                          |                         |                                                    |
|-----------------------|---------------|-----------|---------------|-----------------------|--------------------------|-------------------------|----------------------------------------------------|
| RESULTS FOR 2022-2023 |               |           |               | RESULTS FOR 2022-2023 |                          |                         |                                                    |
| QUARTER               | NEW CLUB GOAL | NEW CLUBS | DROPPED CLUBS | QUARTER ME            | EMBER GROWTH NET<br>GOAL | MEMBER GROWTH<br>ACTUAL | DROPPED<br>MEMBERS ACTUAL<br>(including transfers) |
| JULY/AUG/SEPT         | 1             | 6         | 1             | JULY/AUG/SEPT         | 25                       | 187                     | 113                                                |
| OCT/NOV/DEC           | 0             | 1         | 0             | OCT/NOV/DEC           | 0                        | 40                      | 69                                                 |
| JAN/FEB/MAR           | 1             | 0         | 0             | JAN/FEB/MAR           | 25                       | 46                      | 9                                                  |
| APR/MAY/JUNE          | 0             | 0         | 0             | APR/MAY/JUNE          | 0                        | 6                       | 10                                                 |